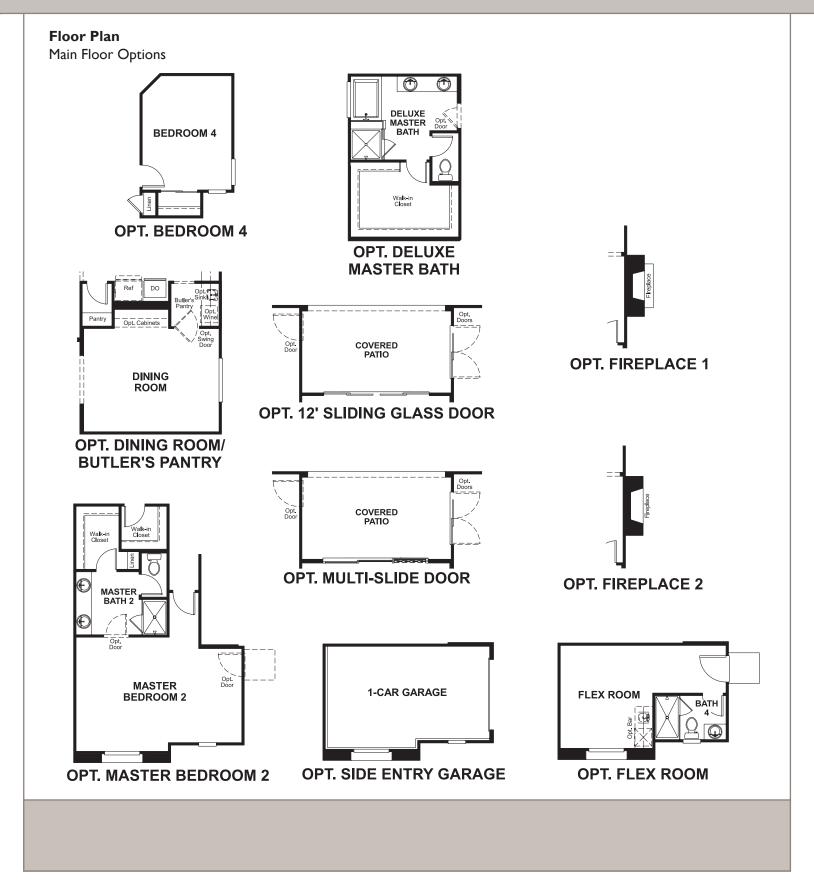

## Floor Plan Main Floor COVERED NOOK MASTER **BEDROOM GREAT GOURMET** KITCHEN Walk-in Closet PWDR STUDY **ENTRY** ROOM TEEN ROOM BEDROOM 2 COV. OPT. 3-CAR GARAGE 2-CAR GARAGE BATH COURTYARD BEDROOM 3